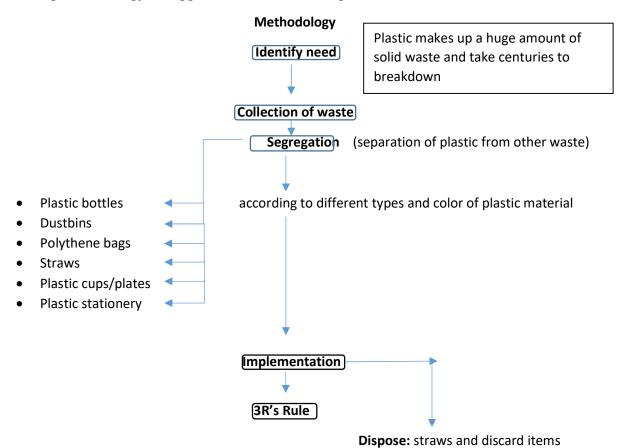

n of this strategy:

| Serial | Notified Committee                       | Notification No.     | Date       |
|--------|------------------------------------------|----------------------|------------|
| No.    |                                          |                      |            |
| 1.     | Camus Management Committee               | D/REGC19/3152        | 02/12/2019 |
| 2.     | Departmental committees, Environmental   | GCWUS/ESE/2020/20,21 | 10/08/2020 |
|        | Science Department                       |                      |            |
| 3.     | Environment and Sustainability Committee | D/REG/Comm/20/85     | 08/01/2020 |

#### 4. Review Committee

Environment and Sustainability Committee

# 5. Methodology:

Following methodology is suggested to attain desired goals: